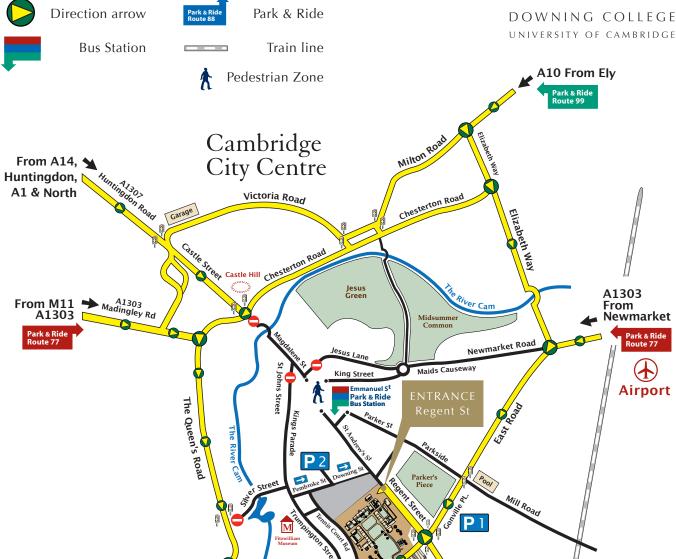

## GETTING TO DOWNING COLLEGE

Plan 2 dow|2013

Lensfield Road

From M11 ( Junction 11) and the A10

Arriving by road

Public Car Parks

Queen Anne

**Grand Arcade** 

A603 from the M11 J12

From leaving the M11, A14 or A10 follow the direction arrows as shown here to Lensfield Road and Regent Street, where the entrance to Downing College is situated.

See the College Map for parking and other information

This information is available on the College Conference web site www.downing-conferences-cambridge.com

**CONFERENCE SERVICES** 

Cambridge Train

01223 334 860

conference@dow.cam.ac.uk

A1307 <sup>||</sup> From Haverhill